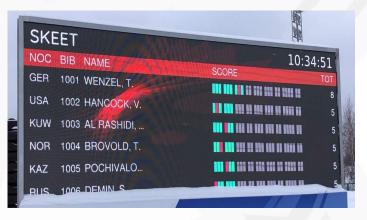

## LED FULL HD SCOREBOARD

**Rangemaster SCLEDMD-PRO** scoreboard is a high resolution ultra – bright outdoor scoreboard for showing scores during clay target shooting competitions.

**Mixed events** 

**Team events** 

Possible to set up design, color, font and background image