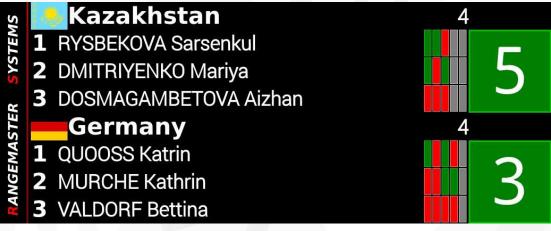

## LED FULL HD SCOREBOARD

**Rangemaster SCLEDMD-PRO** scoreboard is a high resolution ultra – bright outdoor scoreboard for showing scores during clay target shooting competitions.

**Mixed events** 

**Team events** 

Possible to set up design, color, font and background image