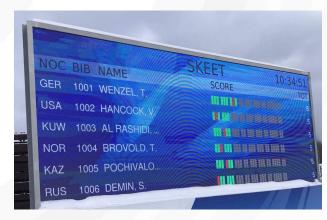

## LED FULL HD SCOREBOARD

**Rangemaster SCLEDMD-PRO** scoreboard is a high resolution ultra – bright outdoor scoreboard for showing scores during clay target shooting competitions.

**Mixed events** 

**Team events** 

Possible to set up design, color, font and background image