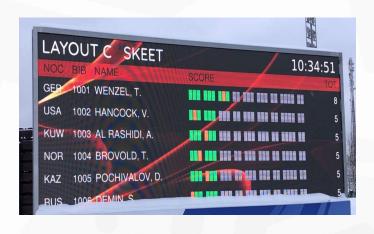

## LED FULL HD SCOREBOARD

**Rangemaster SCLEDMD-PRO** scoreboard is a high resolution ultra – bright outdoor scoreboard for showing scores during clay target shooting competitions.

**Mixed events** 

**Team events** 

Possible to set up design, color, font and background image