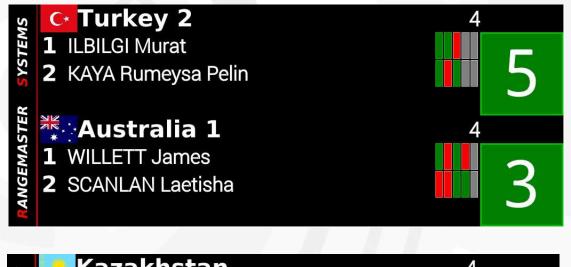

## LED FULL HD SCOREBOARD

**Rangemaster SCLEDMD-PRO** scoreboard is a high resolution ultra – bright outdoor scoreboard for showing scores during clay target shooting competitions.

**Mixed events** 

**Team events** 

Possible to set up design, color, font and background image