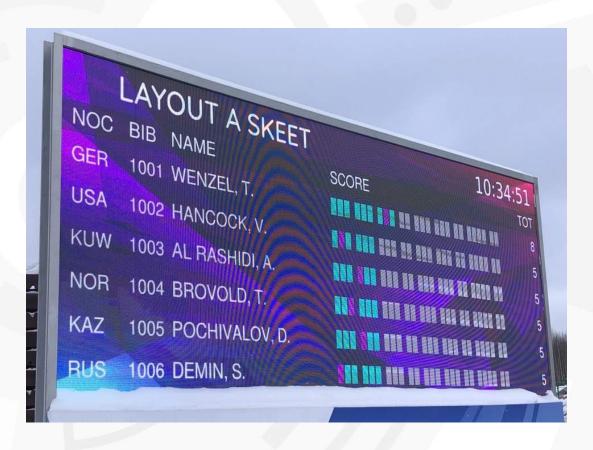

## LED FULL HD SCOREBOARD

**Rangemaster SCLEDMD-PRO** scoreboard is a high resolution ultra – bright outdoor scoreboard for showing scores during clay target shooting competitions.

**Mixed events** 

**Team events** 

Possible to set up design, color, font and background image