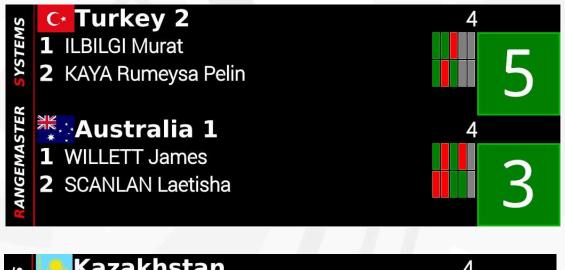

## LED FULL HD SCOREBOARD

**Rangemaster SCLEDBG scoreboard** is a high resolution ultra - bright outdoor scoreboard used for showing qualification and final scores during clay target shooting competitions.

**Mixed events** 

**Team events** 

Possible to set up design, color, font and background image