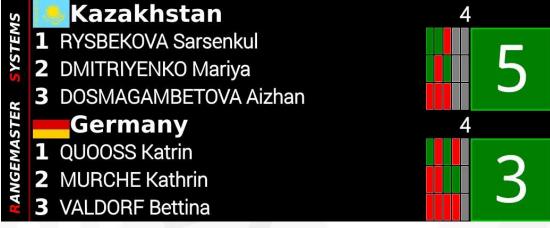

## LED FULL HD SCOREBOARD

**Rangemaster SCLEDBG scoreboard** is a high resolution ultra - bright outdoor scoreboard used for showing qualification and final scores during clay target shooting competitions.

**Mixed events** 

**Team events** 

Possible to set up design, color, font and background image