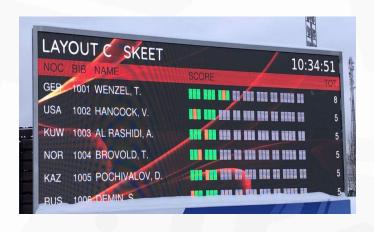

**Mixed events** 

**Team events** 

Possible to set up design, color, font and background image