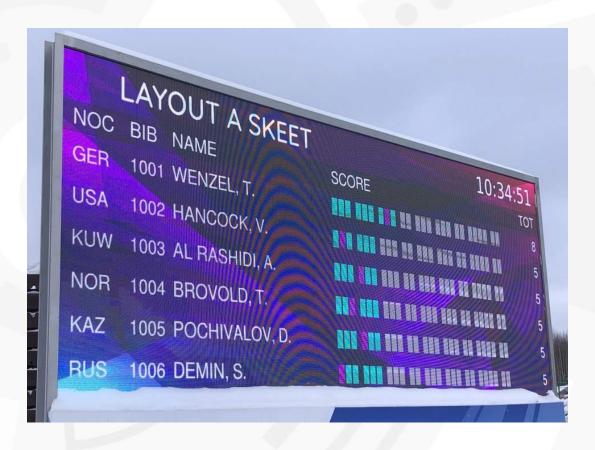

## LED FULL HD SCOREBOARD

**Rangemaster SCLEDBG scoreboard** is a high resolution ultra - bright outdoor scoreboard used for showing qualification and final scores during clay target shooting competitions.

**Mixed events** 

**Team events** 

Possible to set up design, color, font and background image